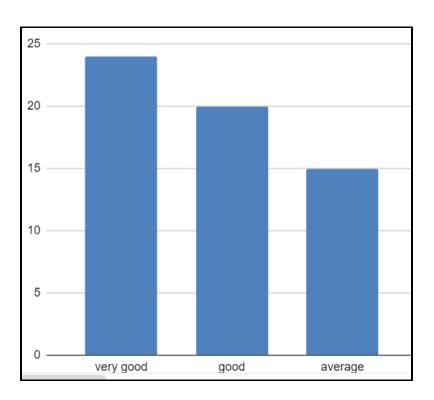

| BHAVANI                 | Bulm'               |  |

# Feedback analysis









## **Circular**

This is to inform all the students & staff that the committee of Botany department is organising event to the students on dated 16/11/2019 at Botany department on Communication and effective teaching skills event Room no Botany Lab. So, all the students & staff are informed to attend/participate and make the event successful.

PRINCIPAL Dr.V.S.Krishna Govt. Degree College(4 VISAKHAPATNAM



(AUTONOMOUS)
NODAL RESOURCE CENTRE & AU CENTRE FOR RESEARCH





| Name of Department/ Cell              | Department of Botany