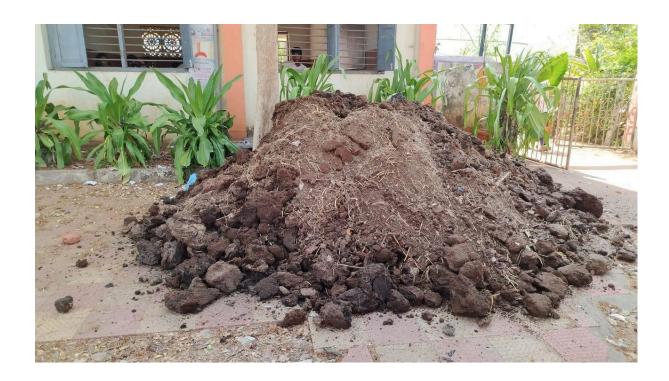

## **Circular**

This is to inform all the students & staff that the committee of Botany department is organising event to the students on dated 04/12/2021 at Botany department on Organic Farming and Vermicompost technology awareness event Room no Botany Lab. So, all the students & staff are informed to attend/participate and make the event successful.